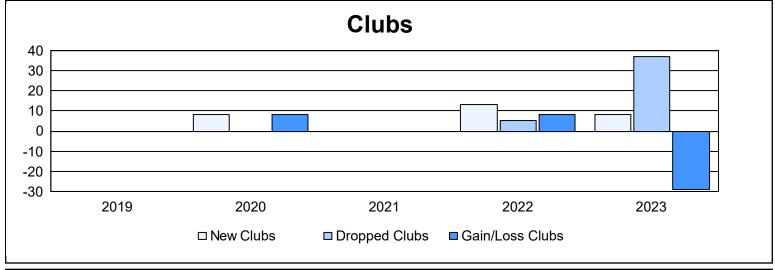

| Year      | New<br>Clubs | Dropped<br>Clubs | Gain/<br>Loss<br>Clubs | New<br>Members | Charter<br>Members | Reinstate<br>Members | Transfer<br>Members | Total<br>Member<br>Added | Total<br>Members<br>Dropped | Gain/<br>Loss<br>Members |
|-----------|--------------|------------------|------------------------|----------------|--------------------|----------------------|---------------------|--------------------------|-----------------------------|--------------------------|
| 2018-2019 | 0            | 0                | 0                      | 609            | 9                  | 39                   | 11                  | 668                      | 1,293                       | -625                     |
| 2019-2020 | 8            | 0                | 8                      | 593            | 273                | 59                   | 29                  | 954                      | 413                         | 541                      |
| 2020-2021 | 0            | 0                | 0                      | 602            | 37                 | 84                   | 17                  | 740                      | 1,955                       | -1,215                   |
| 2021-2022 | 13           | 5                | 8                      | 986            | 425                | 339                  | 23                  | 1,773                    | 1,338                       | 435                      |
| 2022-2023 | 8            | 37               | -29                    | 231            | 314                | 432                  | 45                  | 1,022                    | 2,365                       | -1,343                   |
| Average   | 6            | 8                | -3                     | 604            | 212                | 191                  | 25                  | 1,031                    | 1,473                       | -441                     |