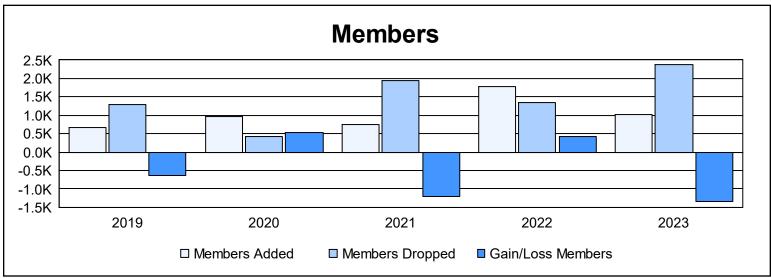

| Year      | New<br>Clubs | Dropped<br>Clubs | Gain/<br>Loss<br>Clubs | New<br>Members | Charter<br>Members | Reinstate<br>Members | Transfer<br>Members | Total<br>Member<br>Added | Total<br>Members<br>Dropped | Gain/<br>Loss<br>Members |
|-----------|--------------|------------------|------------------------|----------------|--------------------|----------------------|---------------------|--------------------------|-----------------------------|--------------------------|
| 2018-2019 | 0            | 0                | 0                      | 609            | 9                  | 39                   | 11                  | 668                      | 1,293                       | -625                     |
| 2019-2020 | 8            | 0                | 8                      | 593            | 273                | 59                   | 29                  | 954                      | 413                         | 541                      |
| 2020-2021 | 0            | 0                | 0                      | 602            | 37                 | 84                   | 17                  | 740                      | 1,955                       | -1,215                   |
| 2021-2022 | 13           | 5                | 8                      | 986            | 425                | 339                  | 23                  | 1,773                    | 1,338                       | 435                      |
| 2022-2023 | 8            | 37               | -29                    | 231            | 314                | 432                  | 45                  | 1,022                    | 2,365                       | -1,343                   |
| Average   | 6            | 8                | -3                     | 604            | 212                | 191                  | 25                  | 1,031                    | 1,473                       | -441                     |